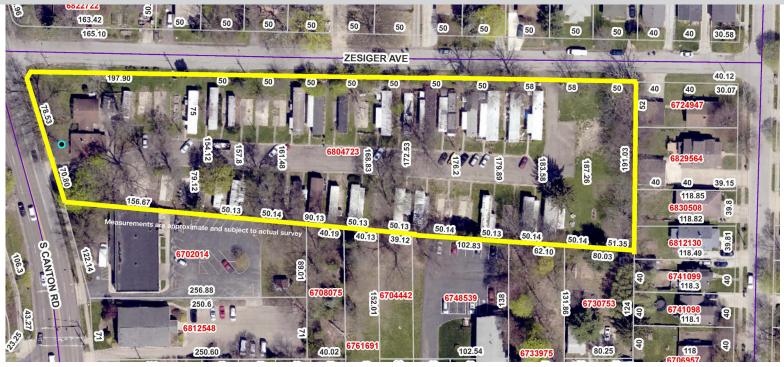

## **Attention Investors** 44-PAD MOBILE HOME PARK W/ DUPLEX ON 2.78 AC.

"White House Mobile Home Park" - Ellet - Summit Co. – Akron City Public Utilities – Zoned U-1 & U-2 - Online Bidding Available

## Absolute auction, all sells to the highest bidder. Location: 465 S. CANTON RD., AKRON, OH 44312

Directions: From I-76 and E. Market St. go southeast on E. Market to south on Canton Rd (91), property is on corner of Canton and Zesiger. Watch for KIKO signs.

**PROPERTY FEATURES:** Known as White House Mobile Home Park. 44 mobile home pads and duplex. Currently 12 pads and duplex occupied with 6 of the mobile homes to transfer to new buyer and balance rented out. Renters pay gas, water,

electric, and trash. Public utilities. Current rent is at \$6,240/month with huge potential for more. Zoned U-1 and U-2 for multiple other commercial opportunities and uses. On-site auction and online bidding available. Summit County parcel #6804723. Call to see how to buy this income producing property.